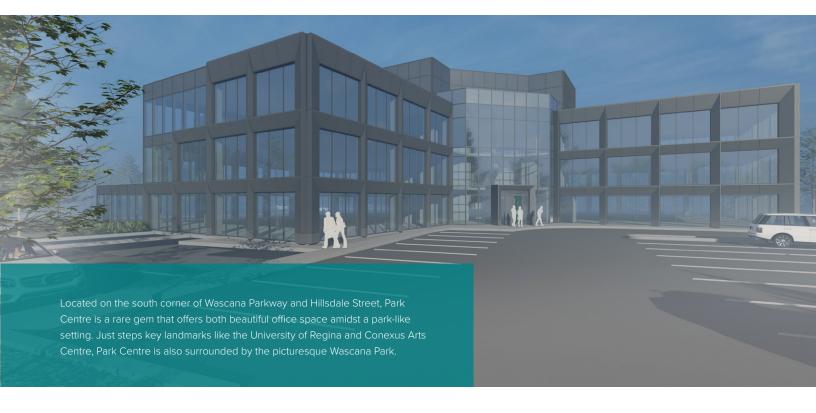

#### **BUILDING HIGHLIGHTS**

- Located on the south corner of the intersection of Wascana Parkway and Hillsdale Street.
- Flanked on the North and West by Regina's beautiful Wascana Park.
- Three storey, 53,330 square foot high-end Class B office building.
- Atrium and Terrace design provide a peaceful atmosphere in a park-like setting.
- Underground parking, surface parking, and designated areas for customer parking.
- Major tenants include: TD Greystone Asset
   Management, Connor Clark and Lunn Private Capital.