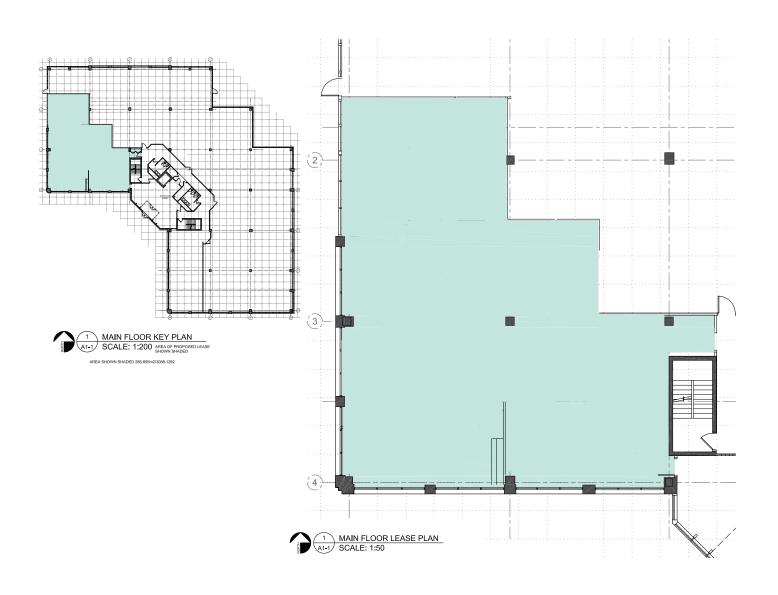

d Terrace design provide a peaceful atmosphere in a park-like setting.
- Underground parking, surface parking, and designated areas for customer parking.
- Major tenants include: TD Greystone Asset
   Management, Connor Clark and Lunn Private Capital.

#### **AVAILABLE SPACE**

SUITE 110

4,691 SQUARE FEET

SUITE 190

3,419 SQUARE FEET

RENTAL RATE | OP COSTS & PROPERTY TAXES | \$14.81 PSF PER ANNUM

### RYANN BRAATEN

LEASING MANAGER, HARVARD REAL ESTATE INC.

T | 306.777.0690 E | rbraaten@harvard.ca

# PARK CENTRE

1230 BLACKFOOT DR. | REGINA, SK

# MAIN FLOOR

4,691



MAIN FLOOR PATIO AREAS AVAILABLE



## RYANN BRAATEN

LEASING MANAGER, HARVARD REAL ESTATE INC.

T | 306.777.0690 E | rbraaten@harvard.ca

# PARK CENTRE

1230 BLACKFOOT DR. | REGINA, SK

# MAIN FLOOR

3,419

SOUARE FEET





## RYANN BRAATEN

LEASING MANAGER, HARVARD REAL ESTATE INC.

T | 306.777.0690

**E** I rbraaten@harvard.ca