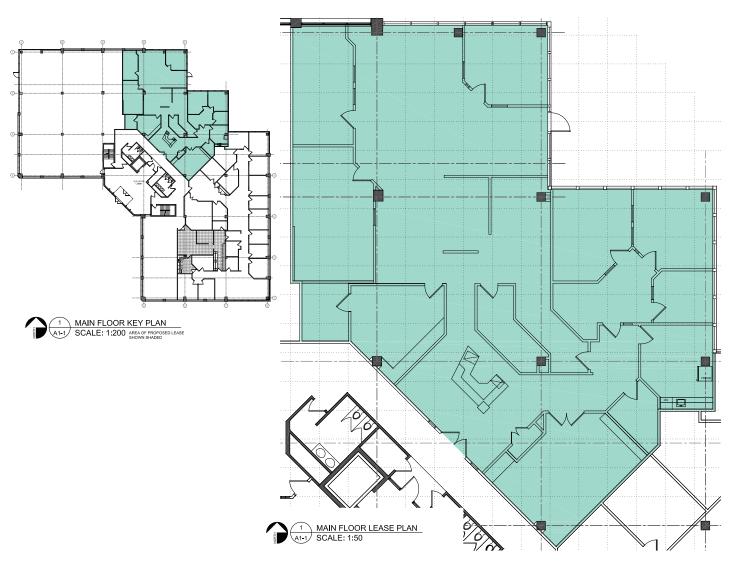

south corner of the intersection of Wascana Parkway and Hillsdale Street.
- Flanked on the North and West by Regina's beautiful Wascana Park.
- Three storey, 53,330 square foot high-end Class B office building.
- Atrium and Terrace design provide a peaceful atmosphere in a park-like setting.
- Underground parking, surface parking, and designated areas for customer parking.
- Major tenants include: TD Greystone Asset
   Management, Connor Clark and Lunn Private Capital.

#### **AVAILABLE SPACE**

SUITE 110

4,691 SQUARE FEET

SUITE 190

3,419 SQUARE FEET

RENTAL RATE | OP COSTS & PROPERTY TAXES | \$14.81 PSF PER ANNUM

### RYANN BRAATEN

LEASING MANAGER, HARVARD REAL ESTATE INC.

T | 306.777.0690 E | rbraaten@harvard.ca

# PARK CENTRE

1230 BLACKFOOT DR. | REGINA, SK

# MAIN FLOOR

4,691



MAIN FLOOR PATIO AREAS AVAILABLE



## RYANN BRAATEN

LEASING MANAGER, HARVARD REAL ESTATE INC.

T | 306.777.0690 E | rbraaten@harvard.ca

# PARK CENTRE

1230 BLACKFOOT DR. | REGINA, SK

# MAIN FLOOR

3,419

SOUARE FEET





## RYANN BRAATEN

LEASING MANAGER, HARVARD REAL ESTATE INC.

T | 306.777.0690

**E** I rbraaten@harvard.ca